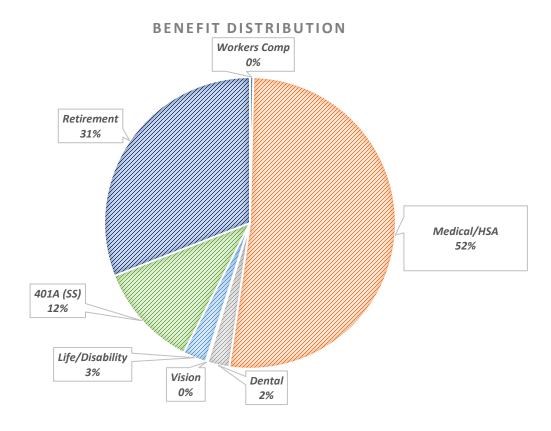

#### **Benefits**

Benefits include 401(a) in lieu of social security, Medicare, medical, dental, health savings accounts, life insurance, disability, retirement, and workers compensation. The SLVECC cost of benefits is \$4,091,278, or 30% of the total personnel cost.

The cost of medical insurance increased by 6.9%. In the previous fiscal year SLVECC transitioned to high deductible healthcare plans with a health savings account for all new employees. There were no other significant changes to the plans otherwise and the realized savings are minimal but are being realized. SLVECC currently contributes 85% of the premiums and the employee contributes 15%. SLVECC contributes 20% of the employee's HSA. Distributions for Workers' Comp and Vision account for <1%.