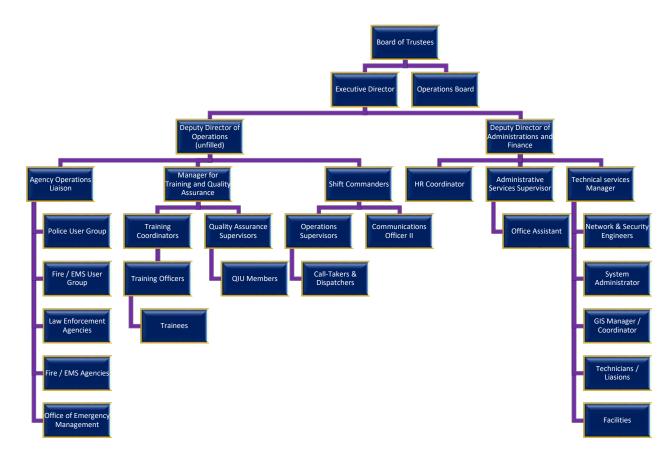

#### **ORGANIZATION**

We continue to review the operations of SLVECC and will be making changes to administration and operations based on needs of the organization. These changes will be announced as they are implemented and what any transition plan(s) would be along with any impacts to SLVECC's operations or user agencies.

#### **OVERALL FUNDING BY DIVISION**

The Salt Lake Valley Emergency Communications Center is organized into four (4) divisions: Administration, Operations, Technical Services and the fourth, newest division beginning in this fiscal budget is the Training Division. Each division has assigned positions and operating budgets; however, all wages and benefits are budgeted under Administration to facilitate a more effective use of our staff and resources in addressing the needs of SLVECC and our public safety partners.